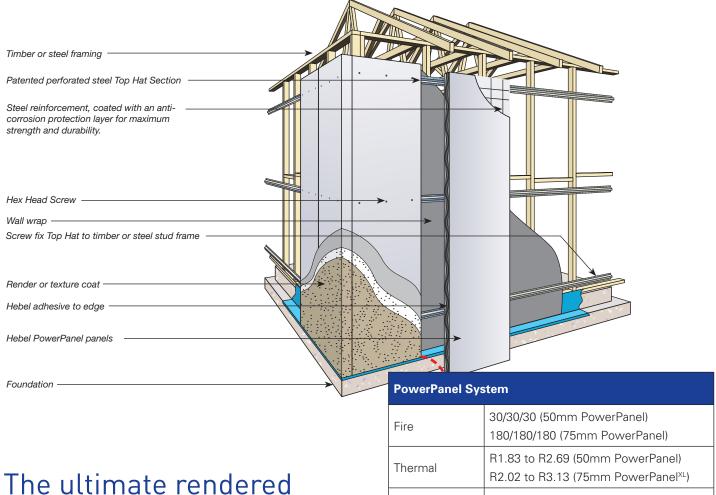

# Cladding external walls with Hebel PowerPanel

\*Depending on Panel, stud, cavity and Top Hat selection

### masonry finish

The Hebel Powerpanel system was developed by CSR in 1995 and has endured the climatic and rugged conditions of Australia and New Zealand.

Hebel PowerPanel is fixed to patented Hebel battens which are attached to the load bearing frame. PowerPanel is available in two forms, the 50mm thick base system (lengths of up to 2550mm x 600mm wide), or in the special PowerPanel<sup>XL</sup> 75mm form (lengths of up to 3000mm x 600mm wide).

 The steel reinforced PowerPanels and elastomeric plaster coating provide a strong, solid and durable cladding making them perfect for the New Zealand climate  Steel reinforcement is specially coated to prevent corrosion and maximise durability

Wall Thickness

- Non-combustible with an FRR of 180/180/180 for 75mm
  PowerPanel<sup>XL</sup> and 30/30/30 for 50mm PowerPanel
- Outstanding thermal and acoustic insulation qualities increase levels of comfort and save on energy heating and cooling costs
- Boasts desired environmental imperatives.

### Benefits of contructing with PowerPanel

165mm to 235mm\*

- Fastest most efficient way to install Hebel (2 people can install up to 150m² within 3 days depending on site conditions)
- No colour restrictions (no minimum LRV) allowing full colour range choice
- High gains in insulation when compared with most other cladding systems (up to 31% better than a brick veneer clad wall when using PowerPanel<sup>XL</sup>)